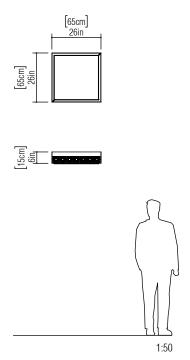

Reference: 5022. Line: Star Application: Ceiling

Description: Star Square Ceiling Lamp 65x15x65

Material: Natural Wood Veneer, MDF and Acrylic

Weight (unpacked): 3,80kg/7,05lb

Light Source Type: E-26

4x 25W (max. each) Fluorescent or LED Bulbs not included