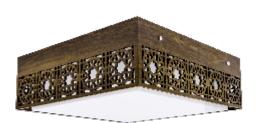

Reference: 5022. Line: Star Application: Ceiling

Description: Star Square Ceiling Lamp 65x15x65

Material: Natural Wood Veneer, MDF and Acrylic

Weight (unpacked): 3,80kg/7,05lb

Light Source Type: E-26

4x 25W (max. each) Fluorescent or LED Bulbs not included