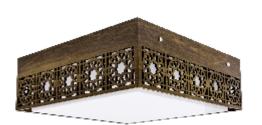

Reference: 5022. Line: Star Application: Ceiling

Description: Star Square Ceiling Lamp 65x15x65

Material: Natural Wood Veneer, MDF and Acrylic

Weight (unpacked): 3,80kg/7,05lb

Light Source Type: E-27

4x 25W (max. each) Fluorescent or LED Bulbs not included