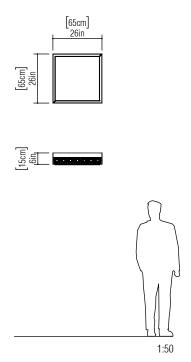

Reference: 5022. Line: Star Application: Ceiling

Description: Star Square Ceiling Lamp 65x15x65

Material: Natural Wood Veneer, MDF and Acrylic

Weight (unpacked): 3,80kg/7,05lb

Light Source Type: E-27

4x 25W (max. each) Fluorescent or LED Bulbs not included