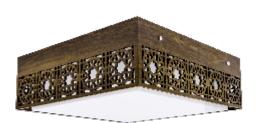

Reference: 5045. Line: Star Application: Ceiling

Description: Star Square Ceiling Lamp 35x15x35

Material: Natural Wood Veneer, MDF and Acrylic

Weight (unpacked): 7,80kg/17,20lb

Light Source Type: E-26

2x 25W (max. each) Fluorescent or LED Bulbs not included