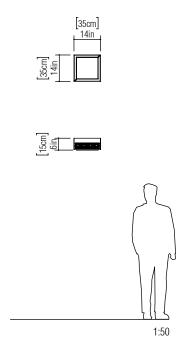

Reference: 5045. Line: Star Application: Ceiling

Description: Star Square Ceiling Lamp 35x15x35

Material: Natural Wood Veneer, MDF and Acrylic

Weight (unpacked): 7,80kg/17,20lb

Light Source Type: E-26

2x 25W (max. each) Fluorescent or LED Bulbs not included