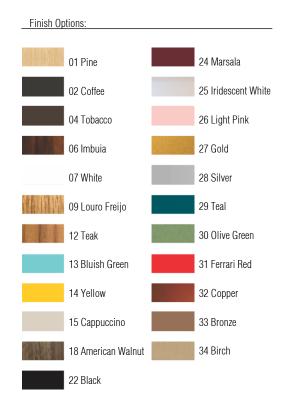

Reference: 5000. Line: Olympics Application: Ceiling Description: Olympics Square Ceiling Lamp 45x15x45

Material: Natural Wood Veneer, MDF and Acrylic Weight (unpacked): 1,60kg/3,53lb

Light Source Type: E-26 3x 25W (max. each) Fluorescent or LED Bulbs not included Color Temperature: Lamp dependent CRI: Lamp dependent Luminous Flux: Lamp dependent

Isolation: Class II Input Voltage (VAC): 110 ~ 277V Input Frequency (Hz): 60 Hz

Suspension Cable Length: Not applicable





Accord Lighting reserves the right to alter dimensions and specifications without notice in accordance with its policy of continuous product improvement. Please, contact the manufacturer if further information is necessary.