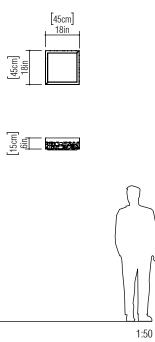

Reference: 5000. Line: Olympics Application: Ceiling Description: Olympics Square Ceiling Lamp 45x15x45

Material: Natural Wood Veneer, MDF and Acrylic Weight (unpacked): 1,60kg/3,53lb

Light Source Type: E-26 3x 25W (max. each) Fluorescent or LED Bulbs not included Color Temperature: Lamp dependent CRI: Lamp dependent Luminous Flux: Lamp dependent