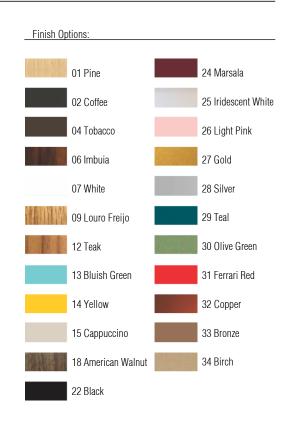

Reference: 5000. Line: Olympics Application: Ceiling

Description: Olympics Square Ceiling Lamp 45x15x45

Material: Natural Wood Veneer, MDF and Acrylic

Weight (unpacked): 1,60kg/3,53lb

Light Source Type: E-27