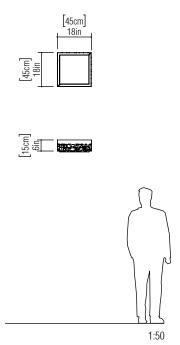

Reference: 5000. Line: Olympics Application: Ceiling

Description: Olympics Square Ceiling Lamp 45x15x45

Material: Natural Wood Veneer, MDF and Acrylic

Weight (unpacked): 1,60kg/3,53lb

Light Source Type: E-27

Suspension Cable Length: Not applicable

Accord Lighting reserves the right to alter dimensions and specifications without notice in accordance with its policy of continuous product improvement. Please, contact the manufacturer if further information is necessary.