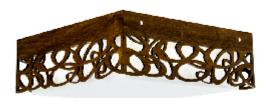

Reference: 5000. Line: Olympics Application: Ceiling

Description: Olympics Square Ceiling Lamp 45x15x45

Material: Natural Wood Veneer, MDF and Acrylic

Weight (unpacked): 1,60kg/3,53lb

Light Source Type: E-27