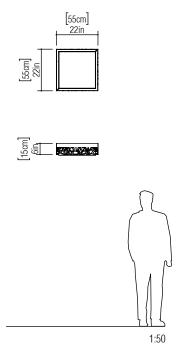

Reference: 5001. Line: Olympics Application: Ceiling

Description: Olympics Square Ceiling Lamp 55x15x55

Material: Natural Wood Veneer, MDF and Acrylic

Weight (unpacked): 3,45kg/7,61lb

Light Source Type: E-26

Suspension Cable Length: Not applicable

Accord Lighting reserves the right to alter dimensions and specifications without notice in accordance with its policy of continuous product improvement. Please, contact the manufacturer if further information is necessary.