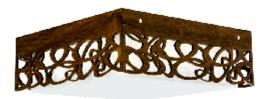

Reference: 5001. Line: Olympics Application: Ceiling

Description: Olympics Square Ceiling Lamp 55x15x55

Material: Natural Wood Veneer, MDF and Acrylic

Weight (unpacked): 3,45kg/7,61lb

Light Source Type: E-26