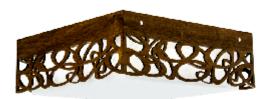

Reference: 5001. Line: Olympics Application: Ceiling

Description: Olympics Square Ceiling Lamp 55x15x55

Material: Natural Wood Veneer, MDF and Acrylic

Weight (unpacked): 3,45kg/7,61lb

Light Source Type: E-27