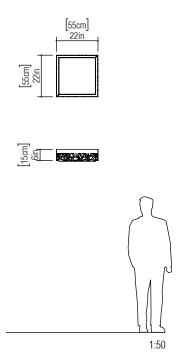

Reference: 5001. Line: Olympics Application: Ceiling

Description: Olympics Square Ceiling Lamp 55x15x55

Material: Natural Wood Veneer, MDF and Acrylic

Weight (unpacked): 3,45kg/7,61lb

Light Source Type: E-27

Suspension Cable Length: Not applicable

Accord Lighting reserves the right to alter dimensions and specifications without notice in accordance with its policy of continuous product improvement. Please, contact the manufacturer if further information is necessary.