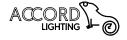

Reference: 5002. Line: Olympics Application: Ceiling Description: Olympics Square Ceiling Lamp 65x15x65

Material: Natural Wood Veneer, MDF and Acrylic Weight (unpacked): 3,85kg/8,49lb

Light Source Type: E-26 4x 25W (max. each) Fluorescent or LED Bulbs not included Color Temperature: Lamp dependent CRI: Lamp dependent Luminous Flux: Lamp dependent