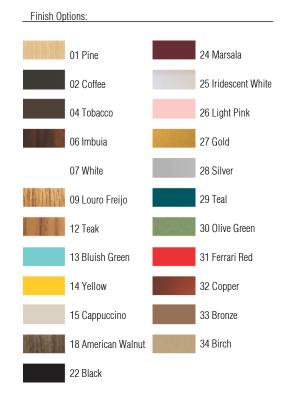

Reference: 5002. Line: Olympics Application: Ceiling Description: Olympics Square Ceiling Lamp 65x15x65

Material: Natural Wood Veneer, MDF and Acrylic Weight (unpacked): 3,85kg/8,49lb

Light Source Type: E-26 4x 25W (max. each) Fluorescent or LED Bulbs not included Color Temperature: Lamp dependent CRI: Lamp dependent Luminous Flux: Lamp dependent

Isolation: Class II Input Voltage (VAC): 110 ~ 277V Input Frequency (Hz): 60 Hz

Suspension Cable Length: Not applicable





Accord Lighting reserves the right to alter dimensions and specifications without notice in accordance with its policy of continuous product improvement. Please, contact the manufacturer if further information is necessary.