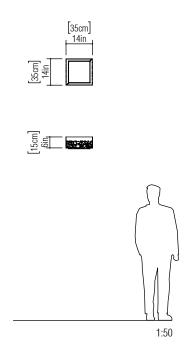

Reference: 5051. Line: Olympics Application: Ceiling

Description: Olympics Square Ceiling Lamp 35x15x35

Material: Natural Wood Veneer, MDF and Acrylic

Weight (unpacked): 1,60kg/3,53lb

Light Source Type: E-26

Suspension Cable Length: Not applicable

Accord Lighting reserves the right to alter dimensions and specifications without notice in accordance with its policy of continuous product improvement. Please, contact the manufacturer if further information is necessary.