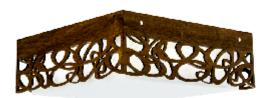

Reference: 5051. Line: Olympics Application: Ceiling

Description: Olympics Square Ceiling Lamp 35x15x35

Material: Natural Wood Veneer, MDF and Acrylic

Weight (unpacked): 1,60kg/3,53lb

Light Source Type: E-26