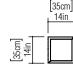

Reference: 5051. Line: Olympics Application: Ceiling Description: Olympics Square Ceiling Lamp 35x15x35

Material: Natural Wood Veneer, MDF and Acrylic Weight (unpacked): 1,60kg/3,53lb

Light Source Type: E-27 2x 25W (max. each) Fluorescent or LED Bulbs not included Color Temperature: Lamp dependent CRI: Lamp dependent Luminous Flux: Lamp dependent