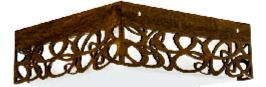

Reference: 5051. Line: Olympics Application: Ceiling Description: Olympics Square Ceiling Lamp 35x15x35

Material: Natural Wood Veneer, MDF and Acrylic Weight (unpacked): 1,60kg/3,53lb

Light Source Type: E-27 2x 25W (max. each) Fluorescent or LED Bulbs not included Color Temperature: Lamp dependent CRI: Lamp dependent Luminous Flux: Lamp dependent