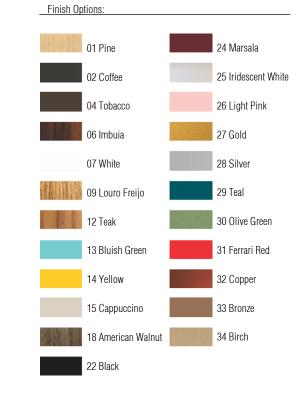

Reference: 5051. Line: Olympics Application: Ceiling Description: Olympics Square Ceiling Lamp 35x15x35

Material: Natural Wood Veneer, MDF and Acrylic Weight (unpacked): 1,60kg/3,53lb

Light Source Type: E-27 2x 25W (max. each) Fluorescent or LED Bulbs not included Color Temperature: Lamp dependent CRI: Lamp dependent Luminous Flux: Lamp dependent