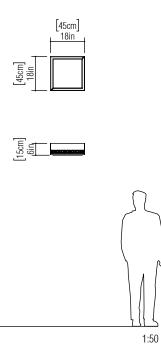

Reference: 5006. Line: Maze Application: Ceiling Description: Maze Square Ceiling Lamp 45x15x45

Material: Natural Wood Veneer, MDF and Acrylic Weight (unpacked): 4,36kg/9,61lb

Light Source Type: E-26 3x 25W (max. each) Fluorescent or LED Bulbs not included Color Temperature: Lamp dependent CRI: Lamp dependent Luminous Flux: Lamp dependent