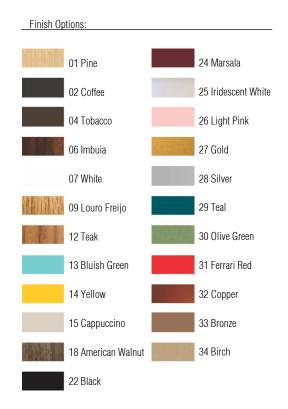

Reference: 5006. Line: Maze Application: Ceiling Description: Maze Square Ceiling Lamp 45x15x45

Material: Natural Wood Veneer, MDF and Acrylic Weight (unpacked): 4,36kg/9,61lb

Light Source Type: E-27 3x 25W (max. each) Fluorescent or LED Bulbs not included Color Temperature: Lamp dependent CRI: Lamp dependent Luminous Flux: Lamp dependent

Isolation: Class II Input Voltage (VAC): 110 ~ 277V Input Frequency (Hz): 60 Hz

Suspension Cable Length: Not applicable



CERETE E DERES



Accord Lighting reserves the right to alter dimensions and specifications without notice in accordance with its policy of continuous product improvement. Please, contact the manufacturer if further information is necessary.