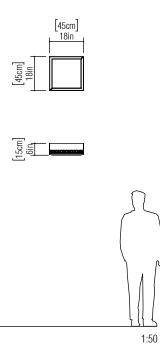

Reference: 5006. Line: Maze Application: Ceiling Description: Maze Square Ceiling Lamp 45x15x45

Material: Natural Wood Veneer, MDF and Acrylic Weight (unpacked): 4,36kg/9,61lb

Light Source Type: E-27 3x 25W (max. each) Fluorescent or LED Bulbs not included Color Temperature: Lamp dependent CRI: Lamp dependent Luminous Flux: Lamp dependent