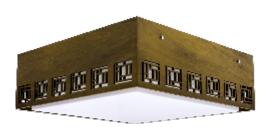

Reference: 5007. Line: Maze Application: Ceiling

Description: Maze Square Ceiling Lamp 55x15x55

Material: Natural Wood Veneer, MDF and Acrylic

Weight (unpacked): 2,45kg/5,40lb

Light Source Type: E-26

4x 25W (max. each) Fluorescent or LED Bulbs not included