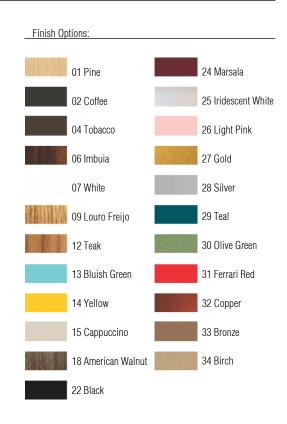

Reference: 5007. Line: Maze Application: Ceiling

Description: Maze Square Ceiling Lamp 55x15x55

Material: Natural Wood Veneer, MDF and Acrylic

Weight (unpacked): 2,45kg/5,40lb

Light Source Type: E-26

4x 25W (max. each) Fluorescent or LED Bulbs not included

Color Temperature: Lamp dependent

CRI: Lamp dependent

Luminous Flux: Lamp dependent

Isolation: Class II

Input Voltage (VAC): 110 ~ 277V Input Frequency (Hz): 60 Hz

Suspension Cable Length: Not applicable





Accord Lighting reserves the right to alter dimensions and specifications without notice in accordance with its policy of continuous product improvement. Please, contact the manufacturer if further information is necessary.

accordlighting.com REV. 25/10/2018