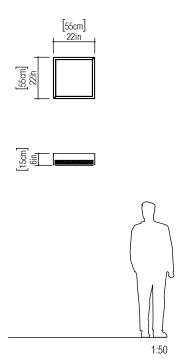

Reference: 5007. Line: Maze Application: Ceiling

Description: Maze Square Ceiling Lamp 55x15x55

Material: Natural Wood Veneer, MDF and Acrylic

Weight (unpacked): 2,45kg/5,40lb

Light Source Type: E-26

4x 25W (max. each) Fluorescent or LED Bulbs not included