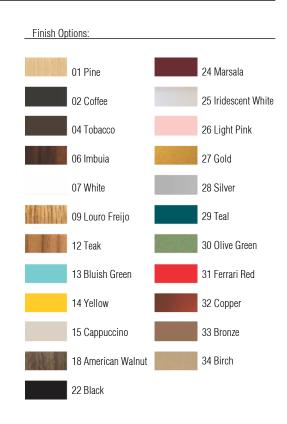

Reference: 5007. Line: Maze Application: Ceiling

Description: Maze Square Ceiling Lamp 55x15x55

Material: Natural Wood Veneer, MDF and Acrylic

Weight (unpacked): 2,45kg/5,40lb

Light Source Type: E-27

4x 25W (max. each) Fluorescent or LED Bulbs not included

Color Temperature: Lamp dependent

CRI: Lamp dependent

Luminous Flux: Lamp dependent

Isolation: Class II

Input Voltage (VAC): 110 ~ 277V Input Frequency (Hz): 60 Hz

Suspension Cable Length: Not applicable





Accord Lighting reserves the right to alter dimensions and specifications without notice in accordance with its policy of continuous product improvement. Please, contact the manufacturer if further information is necessary.

accordlighting.com REV. 25/10/2018