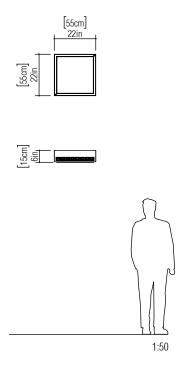

Reference: 5007. Line: Maze Application: Ceiling

Description: Maze Square Ceiling Lamp 55x15x55

Material: Natural Wood Veneer, MDF and Acrylic

Weight (unpacked): 2,45kg/5,40lb

Light Source Type: E-27

4x 25W (max. each) Fluorescent or LED Bulbs not included