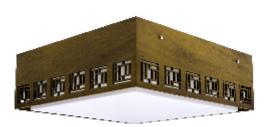

Reference: 5007. Line: Maze Application: Ceiling

Description: Maze Square Ceiling Lamp 55x15x55

Material: Natural Wood Veneer, MDF and Acrylic

Weight (unpacked): 2,45kg/5,40lb

Light Source Type: E-27

4x 25W (max. each) Fluorescent or LED Bulbs not included