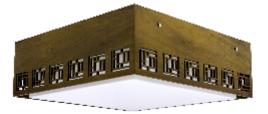

Reference: 5008. Line: Maze Application: Ceiling Description: Maze Square Ceiling Lamp 65x15x65

Material: Natural Wood Veneer, MDF and Acrylic Weight (unpacked): 4,08kg/8,99lb

Light Source Type: E-26 4x 25W (max. each) Fluorescent or LED Bulbs not included Color Temperature: Lamp dependent CRI: Lamp dependent Luminous Flux: Lamp dependent