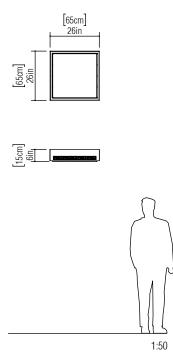

Reference: 5008. Line: Maze Application: Ceiling Description: Maze Square Ceiling Lamp 65x15x65

Material: Natural Wood Veneer, MDF and Acrylic Weight (unpacked): 4,08kg/8,99lb

Light Source Type: E-26 4x 25W (max. each) Fluorescent or LED Bulbs not included Color Temperature: Lamp dependent CRI: Lamp dependent Luminous Flux: Lamp dependent