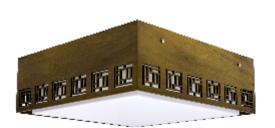

Reference: 5008. Line: Maze Application: Ceiling

Description: Maze Square Ceiling Lamp 65x15x65

Material: Natural Wood Veneer, MDF and Acrylic

Weight (unpacked): 4,08kg/8,99lb

Light Source Type: E-27

4x 25W (max. each) Fluorescent or LED Bulbs not included