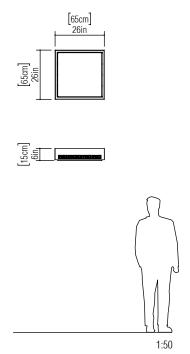

Reference: 5008. Line: Maze Application: Ceiling

Description: Maze Square Ceiling Lamp 65x15x65

Material: Natural Wood Veneer, MDF and Acrylic

Weight (unpacked): 4,08kg/8,99lb

Light Source Type: E-27

4x 25W (max. each) Fluorescent or LED Bulbs not included