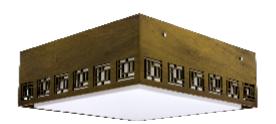

Reference: 5049. Line: Maze Application: Ceiling

Description: Maze Square Ceiling Lamp 35x15x35

Material: Natural Wood Veneer, MDF and Acrylic

Weight (unpacked): 2,01kg/4,43lb

Light Source Type: E-27

2x 25W (max. each) Fluorescent or LED Bulbs not included