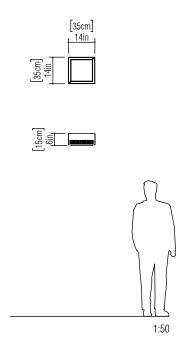

Reference: 5049. Line: Maze Application: Ceiling

Description: Maze Square Ceiling Lamp 35x15x35

Material: Natural Wood Veneer, MDF and Acrylic

Weight (unpacked): 2,01kg/4,43lb

Light Source Type: E-27

2x 25W (max. each) Fluorescent or LED Bulbs not included