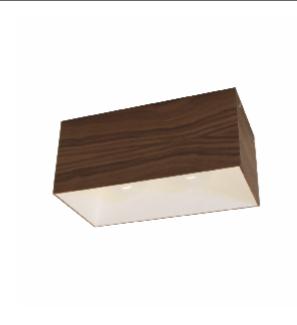

Reference: 5060. Line: Miter Application: Ceiling

Description: Open Square Ceiling 45° Miter Joint 40x18x20

Material: Natural Wood Veneer and MDF Weight (unpacked): 1,80kg/3,96lb

Light Source Type: E-26

2x 25W (max. each) Fluorescent or LED Bulbs not included