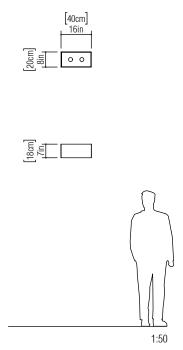

Reference: 5060. Line: Miter Application: Ceiling

Description: Open Square Ceiling 45° Miter Joint 40x18x20

Material: Natural Wood Veneer and MDF Weight (unpacked): 1,80kg/3,96lb

Light Source Type: E-26

2x 25W (max. each) Fluorescent or LED Bulbs not included