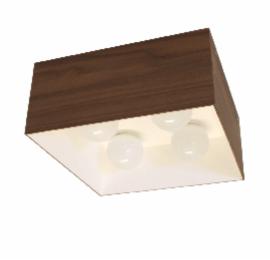

[40cm] 16in

0 0

0 0

40cm] 16in

18cm]

Reference: 5062. Line: Miter Application: Ceiling Description: Open Square Ceiling 45° Miter Joint 40x18x40

Material: Natural Wood Veneer and MDF Weight (unpacked): 2,75kg/6,06lb