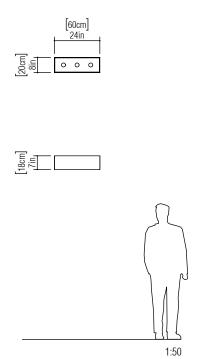

Reference: 5061. Line: Miter Application: Ceiling

Description: Open Square Ceiling 45° Miter Joint 60x18x20

Material: Natural Wood Veneer and MDF Weight (unpacked): 2,45kg/5,40lb

Light Source Type: E-26

3x 25W (max. each) Fluorescent or LED Bulbs not included