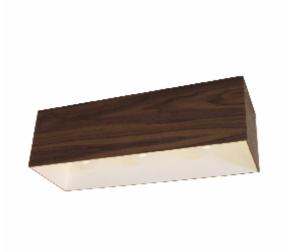

Reference: 5061. Line: Miter Application: Ceiling

Description: Open Square Ceiling 45° Miter Joint 60x18x20

Material: Natural Wood Veneer and MDF Weight (unpacked): 2,45kg/5,40lb

Light Source Type: E-26

3x 25W (max. each) Fluorescent or LED Bulbs not included