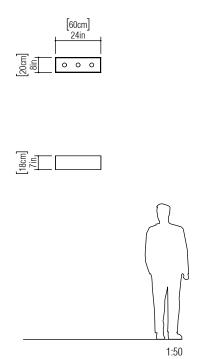

Reference: 5061. Line: Miter Application: Ceiling

Description: Open Square Ceiling 45° Miter Joint 60x18x20

Material: Natural Wood Veneer and MDF Weight (unpacked): 2,45kg/5,40lb

Light Source Type: E-27

3x 25W (max. each) Fluorescent or LED Bulbs not included