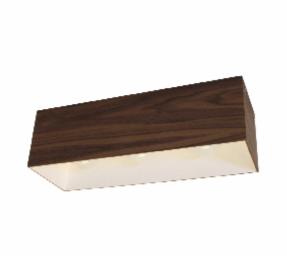

Reference: 5061. Line: Miter Application: Ceiling

Description: Open Square Ceiling 45° Miter Joint 60x18x20

Material: Natural Wood Veneer and MDF Weight (unpacked): 2,45kg/5,40lb

Light Source Type: E-27

3x 25W (max. each) Fluorescent or LED Bulbs not included