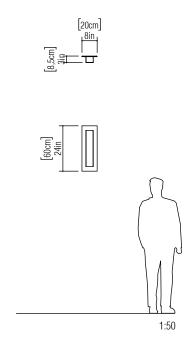

Reference: 437. Line: Clean

Application: Wall Sconce

Description: Basic Linear Wall Sconce 20x60x8,5

Material: Natural Wood Veneer, MDF and Acrylic

Weight (unpacked): 0,90kg/1,98lb

Light Source Type: E-26

2x 25W (max. each) Fluorescent or LED