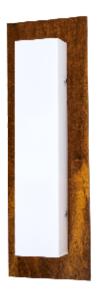

Reference: 437. Line: Clean

Application: Wall Sconce

Description: Basic Linear Wall Sconce 20x60x8,5

Material: Natural Wood Veneer, MDF and Acrylic

Weight (unpacked): 0,90kg/1,98lb

Light Source Type: E-26

2x 25W (max. each) Fluorescent or LED