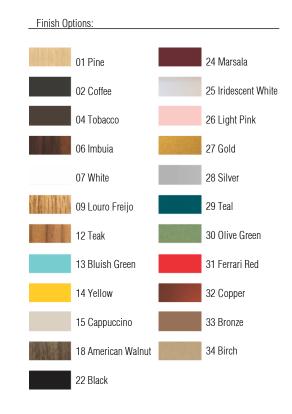

[20cm]

8in

Reference: 437. Line: Clean Application: Wall Sconce Description: Basic Linear Wall Sconce 20x60x8,5

Material: Natural Wood Veneer, MDF and Acrylic Weight (unpacked): 0,90kg/1,98lb

Light Source Type: E-27 2x 25W (max. each) Fluorescent or LED Bulbs not included Color Temperature: Lamp dependent CRI: Lamp dependent Luminous Flux: Lamp dependent

Isolation: Class II Input Voltage (VAC): 110 ~ 277V Input Frequency (Hz): 60 Hz

Suspension Cable Length: Not applicable



Accord Lighting reserves the right to alter dimensions and specifications without notice in accordance with its policy of continuous product improvement. Please, contact the manufacturer if further information is necessary.

1:50

accordlighting.com