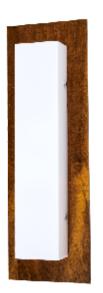

[20cm]

8in

Reference: 437. Line: Clean Application: Wall Sconce Description: Basic Linear Wall Sconce 20x60x8,5

Material: Natural Wood Veneer, MDF and Acrylic Weight (unpacked): 0,90kg/1,98lb

Light Source Type: E-27 2x 25W (max. each) Fluorescent or LED Bulbs not included Color Temperature: Lamp dependent CRI: Lamp dependent Luminous Flux: Lamp dependent