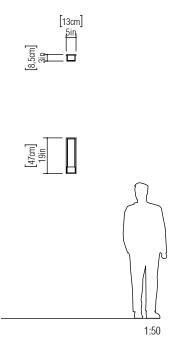

Reference: 465. Line: Cache

Application: Wall Sconce

Description: Cache Linear Wall Sconce 13x47x8,5

Material: Natural Wood Veneer, MDF and Acrylic

Weight (unpacked): 0,70kg/1,54lb

Light Source Type: E-26

2x 25W (max. each) Fluorescent or LED Bulbs not included