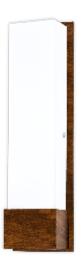

Reference: 465. Line: Cache

Application: Wall Sconce

Description: Cache Linear Wall Sconce 13x47x8,5

Material: Natural Wood Veneer, MDF and Acrylic

Weight (unpacked): 0,70kg/1,54lb

Light Source Type: E-26

2x 25W (max. each) Fluorescent or LED Bulbs not included