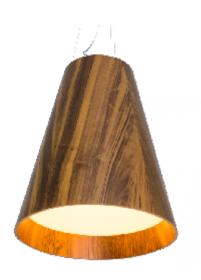

Reference: 1146. Line: Conical Application: Pendant

Description: Conical Suspension Pendant Ø50x61

Material: Natural Wood Veneer, MDF and Acrylic

Weight (unpacked): 3,10kg/6,83lb

Light Source Type: E-26

3x 25W (max. each) Fluorescent or LED Bulbs not included