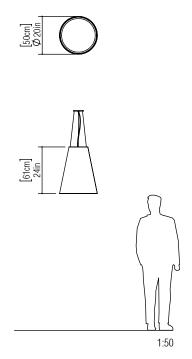

Reference: 1146. Line: Conical Application: Pendant

Description: Conical Suspension Pendant Ø50x61

Material: Natural Wood Veneer, MDF and Acrylic

Weight (unpacked): 3,10kg/6,83lb

Light Source Type: E-26

3x 25W (max. each) Fluorescent or LED Bulbs not included

Color Temperature: Lamp dependent

CRI: Lamp dependent

Luminous Flux: Lamp dependent

Isolation: Class II

Input Voltage (VAC): 110 ~ 277V Input Frequency (Hz): 60 Hz

Suspension Cable Length: 160cm/63in Certificates: