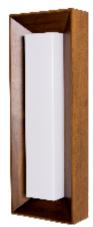

[20cm]

8in

8,5cm

Reference: 403. Line: Miter Application: Wall Sconce Description: Linear Wall Sconce 45° Miter Joint 20x55x8,5

Material: Natural Wood Veneer, MDF and Acrylic Weight (unpacked): 1,30kg/2,87lb

Light Source Type: E-26 2x 25W (max. each) Fluorescent or LED Bulbs not included Color Temperature: Lamp dependent CRI: Lamp dependent Luminous Flux: Lamp dependent

Isolation: Class II Input Voltage (VAC): 110 ~ 277V Input Frequency (Hz): 60 Hz