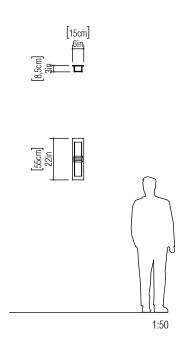

Reference: 439. Line: Coconut Pastille Application: Wall Sconce

Description: Wall Sconce with Coconut Pastille 15x55x8,5

Material: Natural Wood Veneer, MDF and Acrylic Weight (unpacked): 0,85kg/1,87lb

Light Source Type: E-26