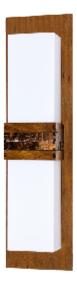

Reference: 439. Line: Coconut Pastille Application: Wall Sconce

Description: Wall Sconce with Coconut Pastille 15x55x8,5

Material: Natural Wood Veneer, MDF and Acrylic Weight (unpacked): 0,85kg/1,87lb

Light Source Type: E-26