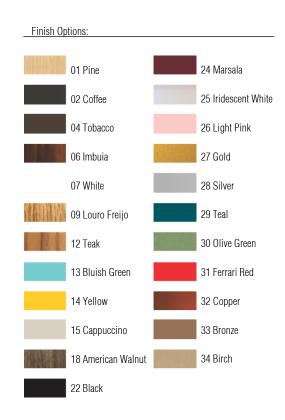

Reference: 439. Line: Coconut Pastille Application: Wall Sconce

Description: Wall Sconce with Coconut Pastille 15x55x8,5

Material: Natural Wood Veneer, MDF and Acrylic Weight (unpacked): 0,85kg/1,87lb

Light Source Type: E-26

2x 25W (max. each) Fluorescent or LED Bulbs not included

Color Temperature: Lamp dependent

CRI: Lamp dependent

Luminous Flux: Lamp dependent

Isolation: Class II

Input Voltage (VAC): 110 ~ 277V Input Frequency (Hz): 60 Hz

Suspension Cable Length: Not applicable

Certificates:







Accord Lighting reserves the right to alter dimensions and specifications without notice in accordance with its policy of continuous product improvement. Please, contact the manufacturer if further information is necessary.

accordlighting.com REV. 22/10/2018