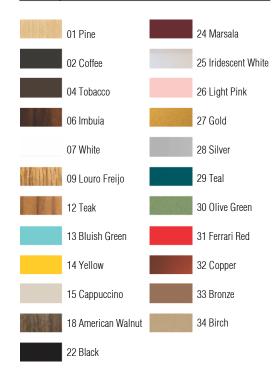

Isolation: Class II Input Voltage (VAC): 110 ~ 277V Input Frequency (Hz): 60 Hz

Suspension Cable Length: Not applicable Certificates:

Finish Options:

Accord Lighting reserves the right to alter dimensions and specifications without notice in accordance with its policy of continuous product improvement. Please, contact the manufacturer if further information is necessary.