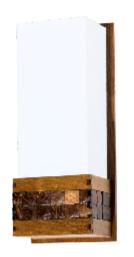

[12cm]

30cm 12in Reference: 441. Line: Coconut Pastille Application: Wall Sconce Description: Wall Sconce with Coconut Pastille 12x30x8,5

Material: Natural Wood Veneer, MDF and Acrylic Weight (unpacked): 0,50kg/1,10lb