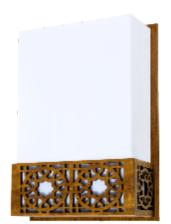

[20cm]

8in

8,5cm]

30cm 12in Reference: 4053. Line: Star Application: Wall Sconce Description: Star Wall Sconce 20x30x8,5

Material: Natural Wood Veneer, MDF and Acrylic Weight (unpacked): 0,65kg/1,43lb

Light Source Type: E-27 1x 25W (max. each) Fluorescent or LED Bulbs not included Color Temperature: Lamp dependent CRI: Lamp dependent Luminous Flux: Lamp dependent