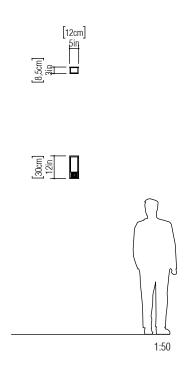

Reference: 4052. Line: Star

Application: Wall Sconce

Description: Star Wall Sconce 12x30x8,5

Material: Natural Wood Veneer, MDF and Acrylic

Weight (unpacked): 0,45kg/0,99lb

Light Source Type: E-26

1x 25W (max. each) Fluorescent or LED Bulbs not included