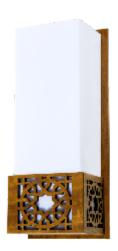

Reference: 4052. Line: Star

Application: Wall Sconce

Description: Star Wall Sconce 12x30x8,5

Material: Natural Wood Veneer, MDF and Acrylic

Weight (unpacked): 0,45kg/0,99lb

Light Source Type: E-26

1x 25W (max. each) Fluorescent or LED Bulbs not included