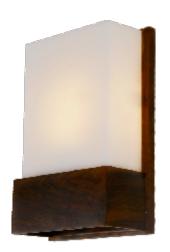

Reference: 444. Line: Cache

Application: Wall Sconce

Description: Cache Square Wall Sconce 20x30x8,5

Material: Natural Wood Veneer, MDF and Acrylic

Weight (unpacked): 0,65kg/1,43lb

Light Source Type: E-26

1x 25W (max. each) Fluorescent or LED Bulbs not included