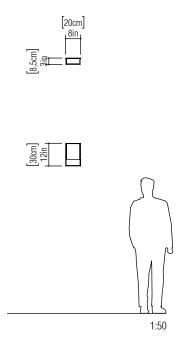

Reference: 444. Line: Cache

Application: Wall Sconce

Description: Cache Square Wall Sconce 20x30x8,5

Material: Natural Wood Veneer, MDF and Acrylic

Weight (unpacked): 0,65kg/1,43lb

Light Source Type: E-26

1x 25W (max. each) Fluorescent or LED Bulbs not included