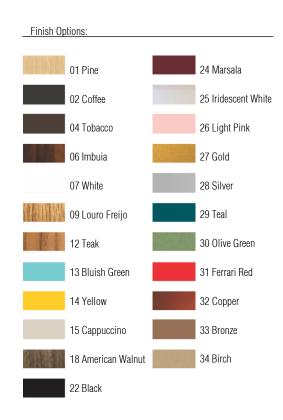

Reference: 444. Line: Cache

Application: Wall Sconce

Description: Cache Square Wall Sconce 20x30x8,5

Material: Natural Wood Veneer, MDF and Acrylic

Weight (unpacked): 0,65kg/1,43lb

Light Source Type: E-26

1x 25W (max. each) Fluorescent or LED Bulbs not included

Color Temperature: Lamp dependent

CRI: Lamp dependent

Luminous Flux: Lamp dependent

Isolation: Class II

Input Voltage (VAC): 110 ~ 277V Input Frequency (Hz): 60 Hz

Suspension Cable Length: Not applicable

Certificates:







Accord Lighting reserves the right to alter dimensions and specifications without notice in accordance with its policy of continuous product improvement. Please, contact the manufacturer if further information is necessary.

accordlighting.com REV. 22/10/2018