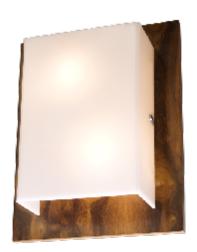

Reference: 434. Line: Clean

Application: Wall Sconce

Description: Basic Square Wall Sconce 30x39x8,5

Material: Natural Wood Veneer, MDF and Acrylic

Weight (unpacked): 0,85kg/1,87lb

Light Source Type: E-26

2x 25W (max. each) Fluorescent or LED Bulbs not included