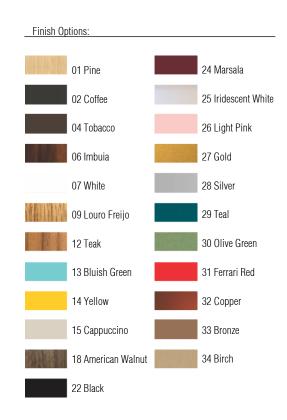

Reference: 434. Line: Clean

Application: Wall Sconce

Description: Basic Square Wall Sconce 30x39x8,5

Material: Natural Wood Veneer, MDF and Acrylic

Weight (unpacked): 0,85kg/1,87lb

Light Source Type: E-26

2x 25W (max. each) Fluorescent or LED Bulbs not included