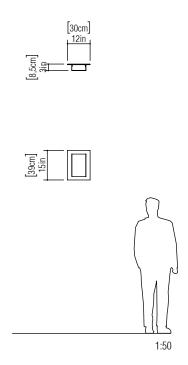

Reference: 434. Line: Clean

Application: Wall Sconce

Description: Basic Square Wall Sconce 30x39x8,5

Material: Natural Wood Veneer, MDF and Acrylic

Weight (unpacked): 0,85kg/1,87lb

Light Source Type: E-26

2x 25W (max. each) Fluorescent or LED Bulbs not included