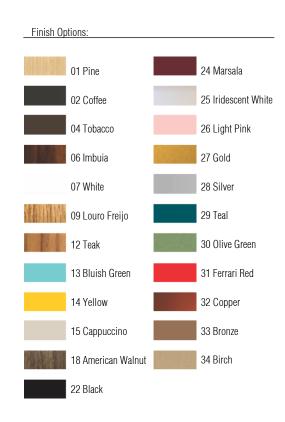

Reference: 429. Line: Clean

Application: Wall Sconce

Description: Classic Wall Sconce with Curved Acrylic 25x46x11

Material: Natural Wood Veneer, MDF and Acrylic

Weight (unpacked): 0,85kg/1,88lb

Light Source Type: E-27