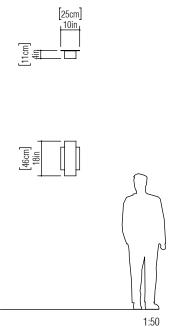

Reference: 429. Line: Clean

Application: Wall Sconce

Description: Classic Wall Sconce with Curved Acrylic 25x46x11

Material: Natural Wood Veneer, MDF and Acrylic

Weight (unpacked): 0,85kg/1,88lb

Light Source Type: E-27

Suspension Cable Length: Not applicable

Accord Lighting reserves the right to alter dimensions and specifications without notice in accordance with its policy of continuous product improvement. Please, contact the manufacturer if further information is necessary.