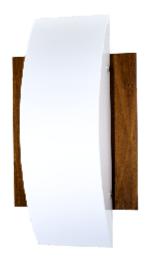

Reference: 429. Line: Clean

Application: Wall Sconce

Description: Classic Wall Sconce with Curved Acrylic 25x46x11

Material: Natural Wood Veneer, MDF and Acrylic

Weight (unpacked): 0,85kg/1,88lb

Light Source Type: E-27