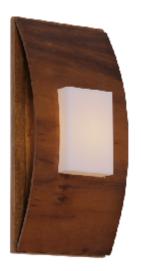

Reference: 451. Line: Clean

Application: Wall Sconce

Description: Curved Barque Wall Sconce 20x43x10

Material: Natural Wood Veneer, MDF and Acrylic

Weight (unpacked): 1,00kg/2,20lb

Light Source Type: G9

1x 3W (max. each)