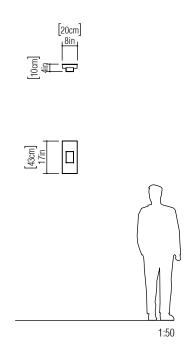

Reference: 451. Line: Clean

Application: Wall Sconce

Description: Curved Barque Wall Sconce 20x43x10

Material: Natural Wood Veneer, MDF and Acrylic

Weight (unpacked): 1,00kg/2,20lb

Light Source Type: G9

1x 3W (max. each)