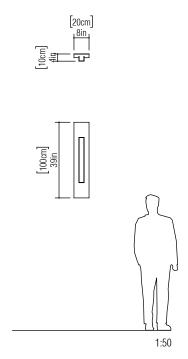

Reference: 454. Line: Clean

Application: Wall Sconce

Description: Curved Barque Wall Sconce 20x100x10

Material: Natural Wood Veneer, MDF and Acrylic

Weight (unpacked): 1,40kg/3,09lb

Light Source Type: E-26

Suspension Cable Length: Not applicable

Certificates:

Accord Lighting reserves the right to alter dimensions and specifications without notice in accordance with its policy of continuous product improvement. Please, contact the manufacturer if further information is necessary.