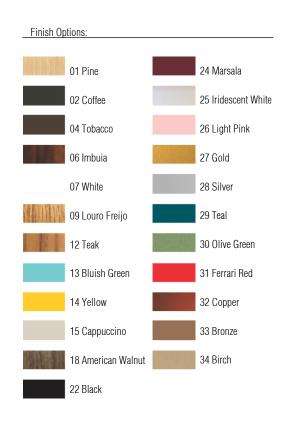

Reference: 454. Line: Clean

Application: Wall Sconce

Description: Curved Barque Wall Sconce 20x100x10

Material: Natural Wood Veneer, MDF and Acrylic

Weight (unpacked): 1,40kg/3,09lb

Light Source Type: E-26