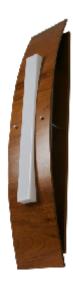

Reference: 454. Line: Clean

Application: Wall Sconce

Description: Curved Barque Wall Sconce 20x100x10

Material: Natural Wood Veneer, MDF and Acrylic

Weight (unpacked): 1,40kg/3,09lb

Light Source Type: E-26