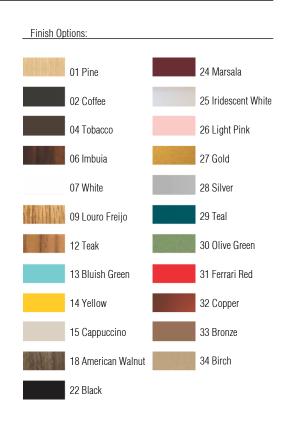

Reference: 454. Line: Clean

Application: Wall Sconce

Description: Curved Barque Wall Sconce 20x100x10

Material: Natural Wood Veneer, MDF and Acrylic

Weight (unpacked): 1,40kg/3,09lb

Light Source Type: E-27