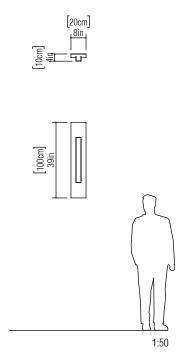

Reference: 454. Line: Clean

Application: Wall Sconce

Description: Curved Barque Wall Sconce 20x100x10

Material: Natural Wood Veneer, MDF and Acrylic

Weight (unpacked): 1,40kg/3,09lb

Light Source Type: E-27

Suspension Cable Length: Not applicable

Accord Lighting reserves the right to alter dimensions and specifications without notice in accordance with its policy of continuous product improvement. Please, contact the manufacturer if further information is necessary.