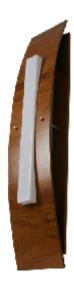

Reference: 454. Line: Clean

Application: Wall Sconce

Description: Curved Barque Wall Sconce 20x100x10

Material: Natural Wood Veneer, MDF and Acrylic

Weight (unpacked): 1,40kg/3,09lb

Light Source Type: E-27