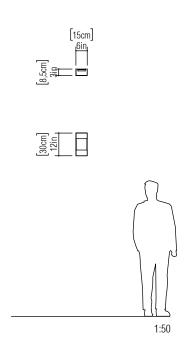

Reference: 428. Line: Strip

Application: Wall Sconce
Description: Light Strip Wall Sconce 15x30x8,5

Material: Natural Wood Veneer, MDF and Acrylic

Weight (unpacked): 0,60kg/1,32lb

Light Source Type: E-26

2x 25W (max. each) Fluorescent or LED Bulbs not included