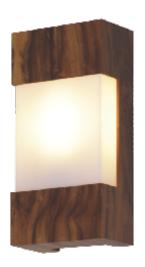

Reference: 428. Line: Strip

Application: Wall Sconce
Description: Light Strip Wall Sconce 15x30x8,5

Material: Natural Wood Veneer, MDF and Acrylic

Weight (unpacked): 0,60kg/1,32lb

Light Source Type: E-26

2x 25W (max. each) Fluorescent or LED Bulbs not included