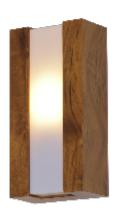

Reference: 446. Line: Strip

Application: Wall Sconce Description: Central Light Strip Wall Sconce 15x30x8,5

Material: Natural Wood Veneer, MDF and Acrylic

Weight (unpacked): 0,60kg/1,32lb

Light Source Type: E-26