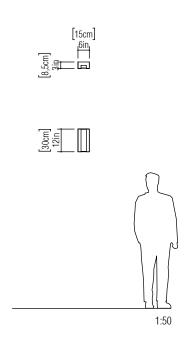

Reference: 446. Line: Strip

Application: Wall Sconce Description: Central Light Strip Wall Sconce 15x30x8,5

Material: Natural Wood Veneer, MDF and Acrylic

Weight (unpacked): 0,60kg/1,32lb

Light Source Type: E-26

Suspension Cable Length: Not applicable

Certificates:

Accord Lighting reserves the right to alter dimensions and specifications without notice in accordance with its policy of continuous product improvement. Please, contact the manufacturer if further information is necessary.