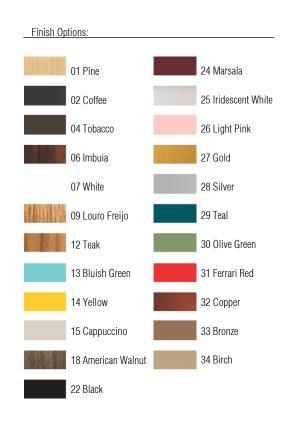

Reference: 446. Line: Strip

Application: Wall Sconce Description: Central Light Strip Wall Sconce 15x30x8,5

Material: Natural Wood Veneer, MDF and Acrylic

Weight (unpacked): 0,60kg/1,32lb

Light Source Type: E-26