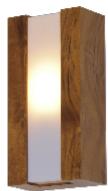

[15cm] \_6in\_

30cm] 12in Reference: 446. Line: Strip Application: Wall Sconce Description: Central Light Strip Wall Sconce 15x30x8,5

Material: Natural Wood Veneer, MDF and Acrylic Weight (unpacked): 0,60kg/1,32lb