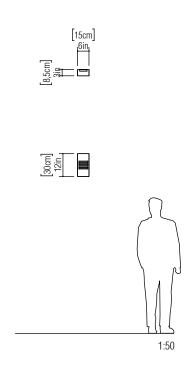

Reference: 459. Line: Strip

Application: Wall Sconce
Description: Light Strip Wall Sconce 15x30x8,5

Material: Natural Wood Veneer, MDF and Acrylic

Weight (unpacked): 0,60kg/1,32lb

Light Source Type: E-26

2x 25W (max. each) Fluorescent or LED Bulbs not included