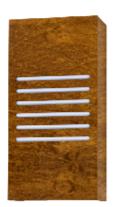

Reference: 459. Line: Strip

Application: Wall Sconce
Description: Light Strip Wall Sconce 15x30x8,5

Material: Natural Wood Veneer, MDF and Acrylic

Weight (unpacked): 0,60kg/1,32lb

Light Source Type: E-26

2x 25W (max. each) Fluorescent or LED Bulbs not included