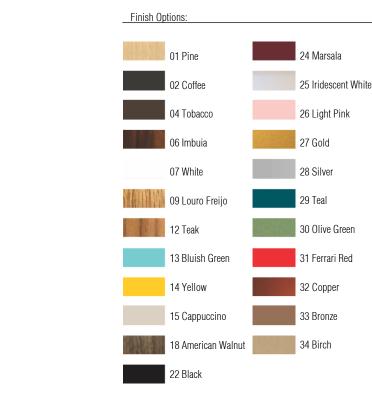

[15cm] 6in

30cm 12in Reference: 459. Line: Strip Application: Wall Sconce Description: Light Strip Wall Sconce 15x30x8,5

Material: Natural Wood Veneer, MDF and Acrylic Weight (unpacked): 0,60kg/1,32lb

Light Source Type: E-27 2x 25W (max. each) Fluorescent or LED Bulbs not included Color Temperature: Lamp dependent CRI: Lamp dependent Luminous Flux: Lamp dependent

Isolation: Class II Input Voltage (VAC): 110 ~ 277V Input Frequency (Hz): 60 Hz

Suspension Cable Length: Not applicable



Accord Lighting reserves the right to alter dimensions and specifications without notice in accordance with its policy of continuous product improvement. Please, contact the manufacturer if further information is necessary.

1:50

accordlighting.com