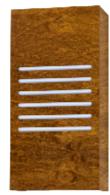

[15cm] 6in

30cm 12in Reference: 459. Line: Strip Application: Wall Sconce Description: Light Strip Wall Sconce 15x30x8,5

Material: Natural Wood Veneer, MDF and Acrylic Weight (unpacked): 0,60kg/1,32lb

Light Source Type: E-27 2x 25W (max. each) Fluorescent or LED Bulbs not included Color Temperature: Lamp dependent CRI: Lamp dependent Luminous Flux: Lamp dependent