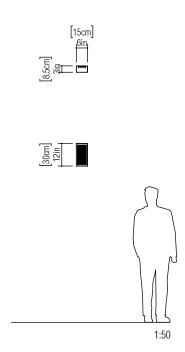

Reference: 580. Line: Strip

Application: Wall Sconce
Description: Light Strip Wall Sconce 15x30x8,5

Material: Natural Wood Veneer, MDF and Acrylic

Weight (unpacked): 0,65kg/1,43lb

Light Source Type: E-26

2x 25W (max. each) Fluorescent or LED