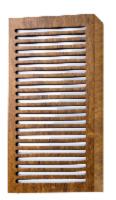

Reference: 580. Line: Strip

Application: Wall Sconce
Description: Light Strip Wall Sconce 15x30x8,5

Material: Natural Wood Veneer, MDF and Acrylic

Weight (unpacked): 0,65kg/1,43lb

Light Source Type: E-26

2x 25W (max. each) Fluorescent or LED