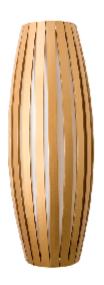

Reference: 4040. Line: Slatted Barrel Application: Wall Sconce

Description: Slatted Barrel Wall Sconce 25x70x14

Material: Natural Wood Veneer, MDF and Acrylic

Weight (unpacked): 2,00kg/4,41lb

Light Source Type: E-26