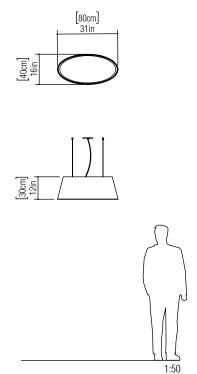

Reference: 1218. Line: Oval Conical Application: Pendant

Description: Oval Conical Suspension Pendant 80x30x40

Material: Natural Wood Veneer, MDF and Acrylic

Weight (unpacked): 3,00kg/6,61lb

Light Source Type: E-26

Suspension Cable Length: 160cm/63in

Accord Lighting reserves the right to alter dimensions and specifications without notice in accordance with its policy of continuous product improvement. Please, contact the manufacturer if further information is necessary.