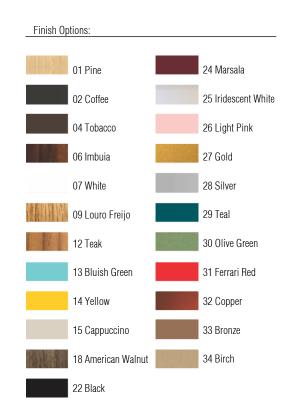

Reference: 1218. Line: Oval Conical Application: Pendant

Description: Oval Conical Suspension Pendant 80x30x40

Material: Natural Wood Veneer, MDF and Acrylic

Weight (unpacked): 3,00kg/6,61lb

Light Source Type: E-26