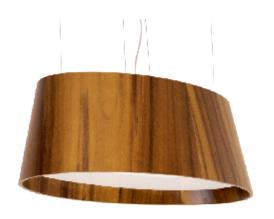

Reference: 1218. Line: Oval Conical Application: Pendant

Description: Oval Conical Suspension Pendant 80x30x40

Material: Natural Wood Veneer, MDF and Acrylic

Weight (unpacked): 3,00kg/6,61lb

Light Source Type: E-26