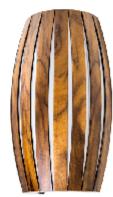

[20cm]

S

[14cm]

Reference: 4014. Line: Slatted Barrel Application: Wall Sconce Description: Slatted Barrel Wall Sconce 20x34x14

Material: Natural Wood Veneer, MDF and Acrylic Weight (unpacked): 0,80kg/1,76lb

Light Source Type: E-26 2x 25W (max. each) Fluorescent or LED Bulbs not included Color Temperature: Lamp dependent CRI: Lamp dependent Luminous Flux: Lamp dependent

Isolation: Class II Input Voltage (VAC): 110 ~ 277V Input Frequency (Hz): 60 Hz

Suspension Cable Length: Not applicable Certificates:

Finish Options:

Accord Lighting reserves the right to alter dimensions and specifications without notice in accordance with its policy of continuous product improvement. Please, contact the manufacturer if further information is necessary.