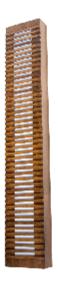

Reference: 470. Line: Slatted

Application: Wall Sconce

Description: Slatted Linear Wall Sconce 20x120x8,5

Material: Natural Wood Veneer, MDF and Acrylic

Weight (unpacked): 2,55kg/5,62lb

Light Source Type: E-26