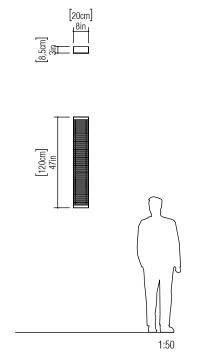

Reference: 470. Line: Slatted

Application: Wall Sconce

Description: Slatted Linear Wall Sconce 20x120x8,5

Material: Natural Wood Veneer, MDF and Acrylic

Weight (unpacked): 2,55kg/5,62lb

Light Source Type: E-26