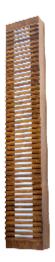

Reference: 471. Line: Slatted

Application: Wall Sconce

Description: Slatted Linear Wall Sconce 20x50x8,5

Material: Natural Wood Veneer, MDF and Acrylic

Weight (unpacked): 1,10kg/2,43lb

Light Source Type: E-26