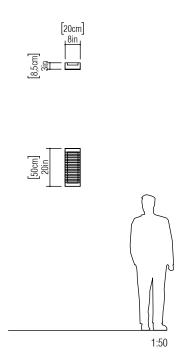

Reference: 471. Line: Slatted

Application: Wall Sconce

Description: Slatted Linear Wall Sconce 20x50x8,5

Material: Natural Wood Veneer, MDF and Acrylic

Weight (unpacked): 1,10kg/2,43lb

Light Source Type: E-26