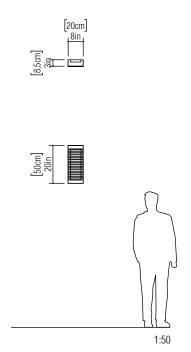

Reference: 471. Line: Slatted

Application: Wall Sconce

Description: Slatted Linear Wall Sconce 20x50x8,5

Material: Natural Wood Veneer, MDF and Acrylic

Weight (unpacked): 1,10kg/2,43lb

Light Source Type: E-27

Suspension Cable Length: Not applicable

Accord Lighting reserves the right to alter dimensions and specifications without notice in accordance with its policy of continuous product improvement. Please, contact the manufacturer if further information is necessary.