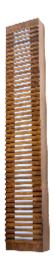

Reference: 471. Line: Slatted

Application: Wall Sconce

Description: Slatted Linear Wall Sconce 20x50x8,5

Material: Natural Wood Veneer, MDF and Acrylic

Weight (unpacked): 1,10kg/2,43lb

Light Source Type: E-27