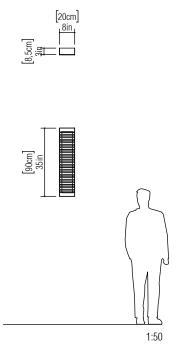

Reference: 472. Line: Slatted

Application: Wall Sconce

Description: Slatted Linear Wall Sconce 20x90x8,5

Material: Natural Wood Veneer, MDF and Acrylic

Weight (unpacked): 2,05kg/4,52lb

Light Source Type: E-26

Suspension Cable Length: Not applicable

Certificates:

Accord Lighting reserves the right to alter dimensions and specifications without notice in accordance with its policy of continuous product improvement. Please, contact the manufacturer if further information is necessary.