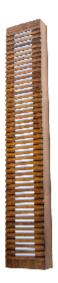

Reference: 472. Line: Slatted

Application: Wall Sconce

Description: Slatted Linear Wall Sconce 20x90x8,5

Material: Natural Wood Veneer, MDF and Acrylic

Weight (unpacked): 2,05kg/4,52lb

Light Source Type: E-26